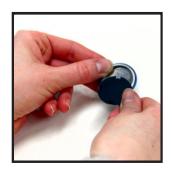

In order to make the Versa-Back Key Chain, remove either your collet button or your flat metal back button with a hole from the button maker.

Snap the plastic Versa-Back piece into the back, ensuring that you snap the small tabs into place.