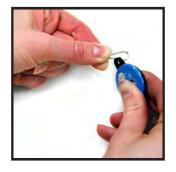

Attach the key chain accessory to the Versa-Back. (Please note: Needle nose pliers also sold at Tecre.com for easy attachment)