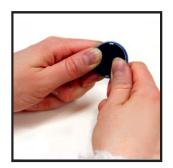

In order to make the Versa-Back Key Chain, remove either your collet button or your flat metal back button with a hole from the button maker.

Snap the plastic Versa-Back piece into the back, ensuring that you snap the small tabs into place.