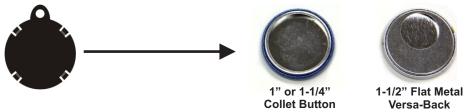

## Button Making Supplies: How to Make a Versa-Back Key Chain

A Versa-Back is a plastic back that snaps into a collet or a flat metal back with a hole. It is available for the 1", 1-1/4", or 1-1/2" button size. Tecre sells 7 different key chain accessories that can attach to the versa-back. Available in black or white. Custom colors are available with a minimum purchase of 25,000 pieces and a \$250 setup fee per color. Patent #D578,432