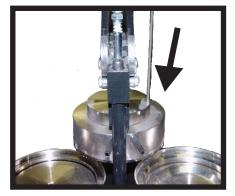

## Model 350 Button Maker Machine:

How to Make a Coaster Button with the Coaster Insert

1. Before you begin assembly of your coaster button you must first place the coaster insert into the bottom side of upper die (flat side down). The insert will snap into place and it is magnetic so it will stay on its own.

\*\*Important: If the coaster insert is not installed correctly, damage will occur!\*\*

To remove the coaster insert, place the rod that came with the insert into the hole on top of the upper die.

Press down and the insert will drop out of the upper die of the button maker.