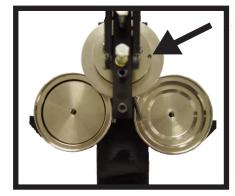

\*\*Important: If the coaster insert is not installed correctly, damage will occur!\*\*

To remove the coaster insert, place the rod that came with the insert into the hole on top of the upper die.

Press down and the insert will drop out of the upper die of the button maker.