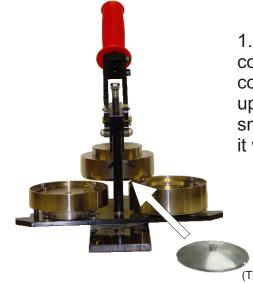

## Model 350 Button Maker Machine:

How to Make a Coaster Button with the Coaster Insert

1. Before you begin assembly of your coaster button you must first place the coaster insert into the bottom side of upper die (flat side down). The insert will snap into place and it is magnetic so it will stay on its own.

\*\*Important: If the coaster insert is not installed correctly, damage will occur!\*\*

To remove the coaster insert, place the rod that came with the insert into the hole on top of the upper die.

Press down and the insert will drop out of the upper die of the button maker.