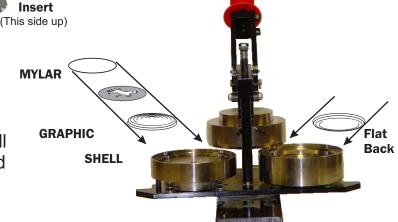

## Model 350 Button Maker Machine:

How to Make a Coaster Button with the Coaster Insert

1. Before you begin assembly of your coaster button you must first place the coaster insert into the bottom side of upper die (flat side down). The insert will snap into place and it is magnetic so it will stay on its own.

\*\*Important: If the coaster insert is not installed correctly, damage will occur!\*\*

To remove the coaster insert, place the rod that came with the insert into the hole on top of the upper die.

Press down and the insert will drop out of the upper die of the button maker.