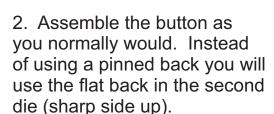

## Model 350 Button Maker Machine:

How to Make a Coaster Button with the Coaster Insert

1. Before you begin assembly of your coaster button you must first place the coaster insert into the bottom side of upper die (flat side down). The insert will snap into place and it is magnetic so it will stay on its own.

\*\*Important: If the coaster insert is not installed correctly, damage will occur!\*\*

To remove the coaster insert, place the rod that came with the insert into the hole on top of the upper die.

Press down and the insert will drop out of the upper die of the button maker.