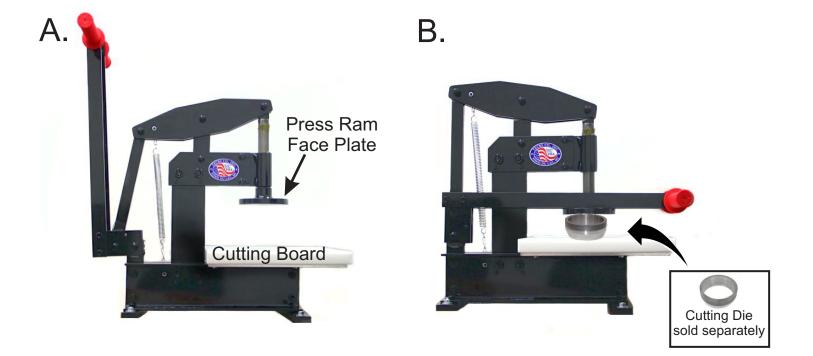

## Instructions for Tecre's Die Cutting Press

- 1. Place cutting board on work support table.
- 2. Place cutting die on cutting board under press ram.
- 3. Adjust height of press ram so it contacts top of cutting die when actuating handle is in the down position (contacting the press ram face plate).
- 4. Position the cutting die on the cut lines of the graphic you wish to cut and set it under the press ram when the actuating handle is in the up position.
- 5. Pull the handle to its fully forward position. (See Diagram B)
- If the paper is not completely cut, turn the press ram clockwise until it completely cuts the graphic. Approximately 1/2 turn more will allow it to cut through a stack of up to 30 sheets.
- 7. Position the cutter on top of the stack. Slide it under the press ram, pull the handle to cut through the 30 sheets.